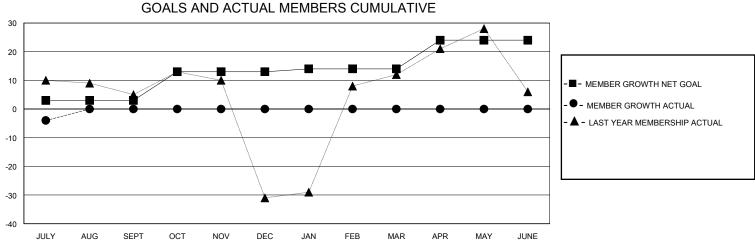

## District 118 Y

Results as of: 7/31/2024

GMT: LOCATION Republic of Türkiye GMT CA

| Clubs                 |               |           |               | Members               |                        |                         |                                                    |  |
|-----------------------|---------------|-----------|---------------|-----------------------|------------------------|-------------------------|----------------------------------------------------|--|
| RESULTS FOR 2024-2025 |               |           |               | RESULTS FOR 2024-2025 |                        |                         |                                                    |  |
| QUARTER               | NEW CLUB GOAL | NEW CLUBS | DROPPED CLUBS | QUARTER MEM           | BER GROWTH NET<br>GOAL | MEMBER GROWTH<br>ACTUAL | DROPPED<br>MEMBERS ACTUAL<br>(including transfers) |  |
| JULY/AUG/SEPT         | 0             | 0         | 0             | JULY/AUG/SEPT         | 3                      | 3                       | 6                                                  |  |
| OCT/NOV/DEC           | 1             | 0         | 0             | OCT/NOV/DEC           | 10                     | 0                       | 0                                                  |  |
| JAN/FEB/MAR           | 0             | 0         | 0             | JAN/FEB/MAR           | 1                      | 0                       | 0                                                  |  |
| APR/MAY/JUNE          | 0             | 0         | 0             | APR/MAY/JUNE          | 10                     | 0                       | 0                                                  |  |