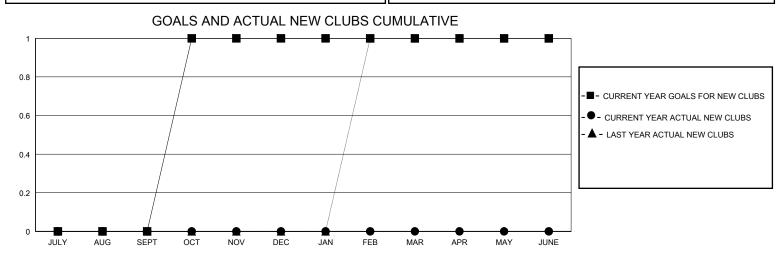

## District 118 Y

Results as of: 7/31/2024

GMT: LOCATION Republic of Türkiye GMT CA

| Clubs                 |               |           |               | Members               |                        |                         |                                                    |  |
|-----------------------|---------------|-----------|---------------|-----------------------|------------------------|-------------------------|----------------------------------------------------|--|
| RESULTS FOR 2024-2025 |               |           |               | RESULTS FOR 2024-2025 |                        |                         |                                                    |  |
| QUARTER               | NEW CLUB GOAL | NEW CLUBS | DROPPED CLUBS | QUARTER MEM           | BER GROWTH NET<br>GOAL | MEMBER GROWTH<br>ACTUAL | DROPPED<br>MEMBERS ACTUAL<br>(including transfers) |  |
| JULY/AUG/SEPT         | 0             | 0         | 0             | JULY/AUG/SEPT         | 3                      | 3                       | 6                                                  |  |
| OCT/NOV/DEC           | 1             | 0         | 0             | OCT/NOV/DEC           | 10                     | 0                       | 0                                                  |  |
| JAN/FEB/MAR           | 0             | 0         | 0             | JAN/FEB/MAR           | 1                      | 0                       | 0                                                  |  |
| APR/MAY/JUNE          | 0             | 0         | 0             | APR/MAY/JUNE          | 10                     | 0                       | 0                                                  |  |